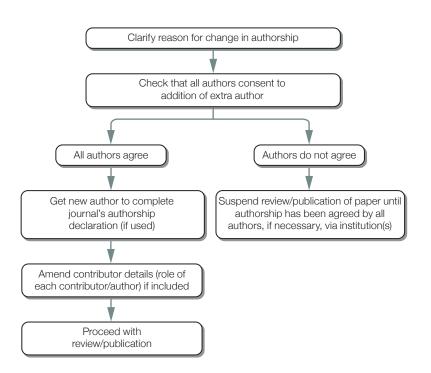

## (a) Corresponding author requests addition of extra author before publication

Note Major changes in response to reviewer comments, e.g. adding new data might justify the inclusion of a new author

Developed for COPE by Liz Wager of Sideview (www.lizwager.com) © 2013 Committee on Publication Ethics First published 2006